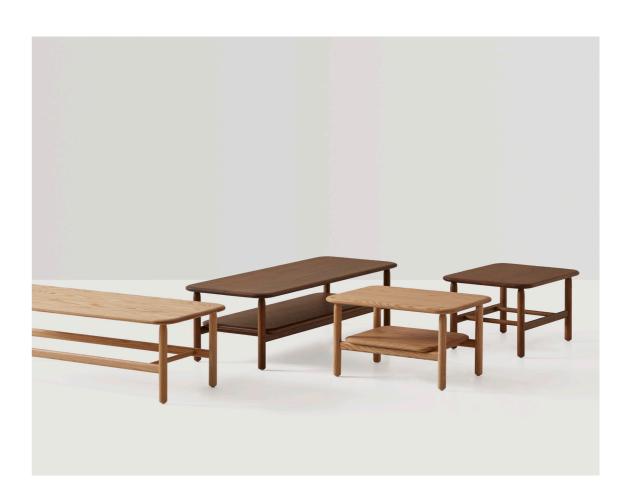

Side tables are easy to integrate into any interior. They are available in two sizes and, for greater functionality, can include a lower shelf to place magazines, books or objects.

The original upholstered benches, can be integrated with flexibility into multiple contexts and spaces. Available in two sizes, the benches stand out for their essential elegance.