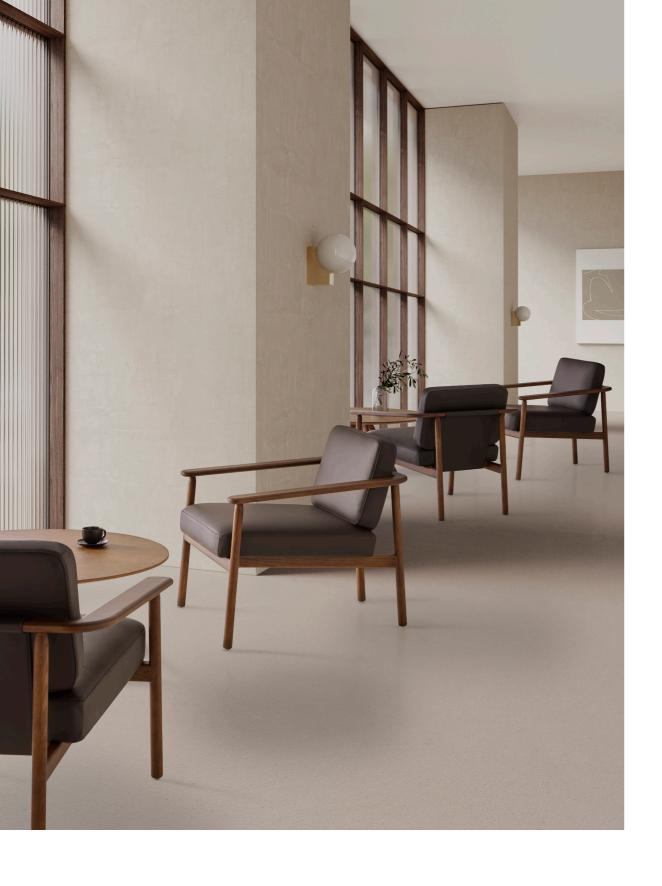

## The collection

Wudi is a collection of armchairs, benches and side tables for lounge areas that combine tradition and modernity through the use of wood. The armchair is a timeless and comfortable design, characterized by its expressive armrests. A backrest supported by a fabric stretched like a sail contributes to the light and relaxed spirit of the piece. The rounded solid wood structure radiates warmth and softens its image, while the upholstery and high-quality details lend it great elegance. The collection is completed with original upholstered benches and side tables that can be easily integrated into multiple spaces.