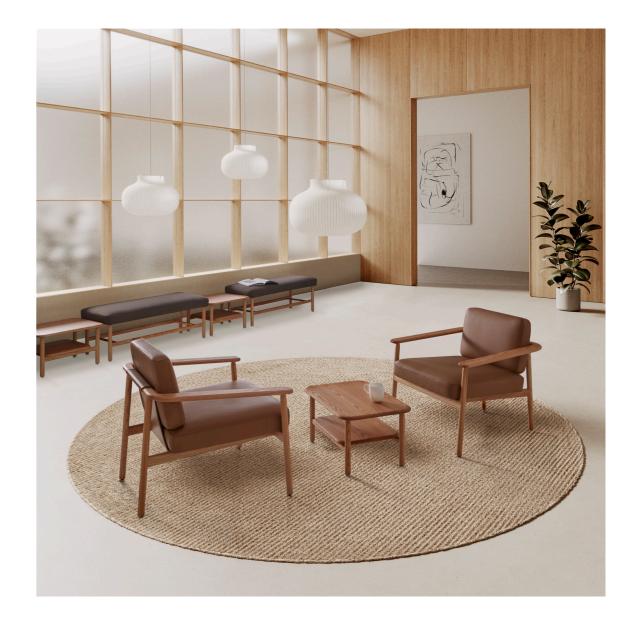

## The collection

Wudi is a collection of armchairs, benches and side tables for lounge areas that combine tradition and modernity through the use of wood. The armchair is a timeless and comfortable design, characterized by its expressive armrests. A backrest supported by a fabric stretched like a sail contributes to the light and relaxed spirit of the piece. The rounded solid wood structure radiates warmth and softens its image, while the upholstery and high-quality details lend it great elegance. The collection is completed with original upholstered benches and side tables that can be easily integrated into multiple spaces.