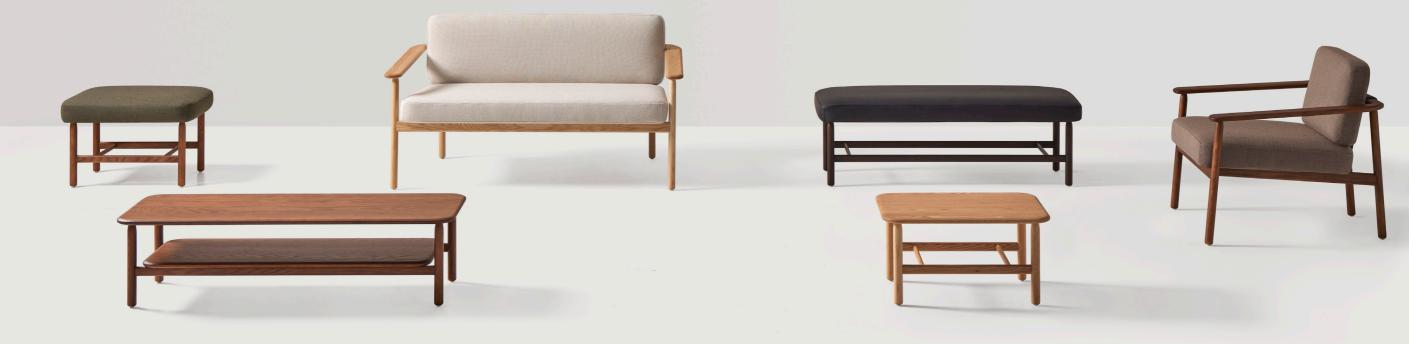

## The collection

Wudi is a collection of armchairs, benches and side tables for lounge areas that combine tradition and modernity through the use of wood. The armchair is a timeless and comfortable design, characterized by its expressive armrests. A backrest supported by a fabric stretched like a sail contributes to the light and relaxed spirit of the piece. The rounded solid wood structure radiates warmth and softens its image, while the upholstery and high-quality details lend it great elegance. The collection is completed with original upholstered benches and side tables that can be easily integrated into multiple spaces.

Side tables are easy to integrate into any interior. They are available in two sizes and, for greater functionality, can include a lower shelf to place magazines, books or objects.

The original upholstered benches, can be integrated with flexibility into multiple contexts and spaces. Available in two sizes, the benches stand out for their essential elegance.