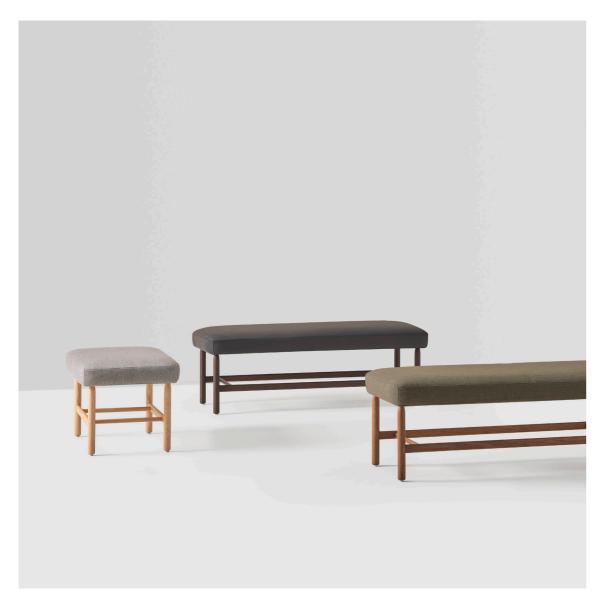

Side tables are easy to integrate into any interior. They are available in two sizes and, for greater functionality, can include a lower shelf to place magazines, books or objects.

The original upholstered benches, can be integrated with flexibility into multiple contexts and spaces. Available in two sizes, the benches stand out for their essential elegance.