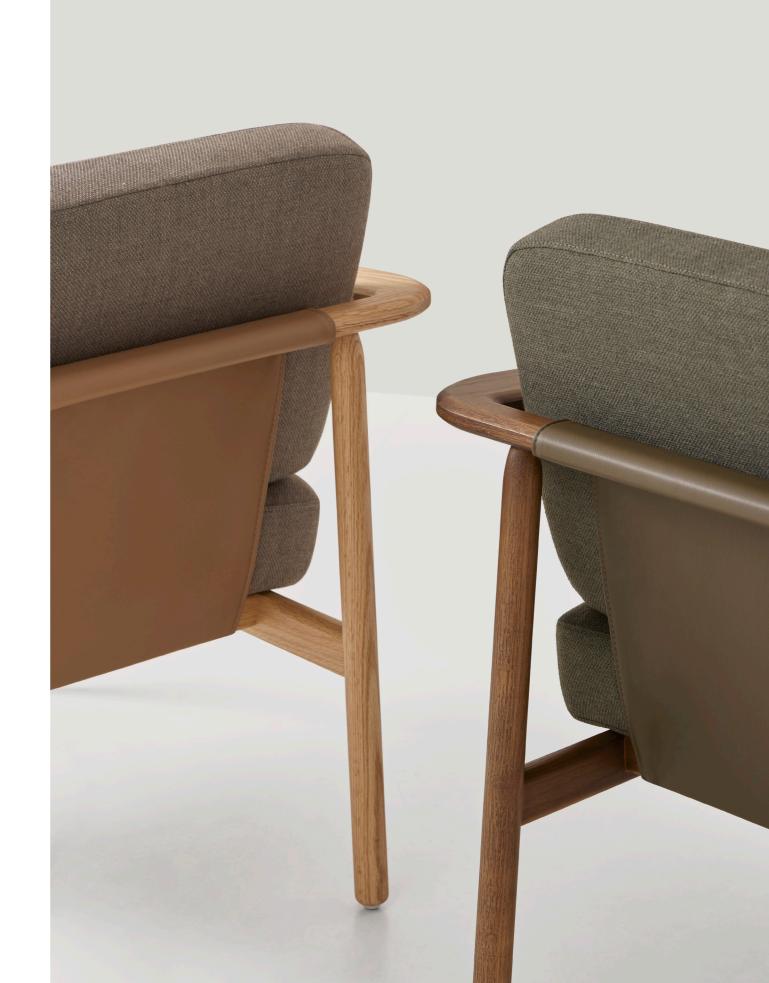

## The collection

Wudi is a collection of armchairs, benches and side tables for lounge areas that combine tradition and modernity through the use of wood. The armchair is a timeless and comfortable design, characterized by its expressive armrests. A backrest supported by a fabric stretched like a sail contributes to the light and relaxed spirit of the piece. The rounded solid wood structure radiates warmth and softens its image, while the upholstery and high-quality details lend it great elegance. The collection is completed with original upholstered benches and side tables that can be easily integrated into multiple spaces.