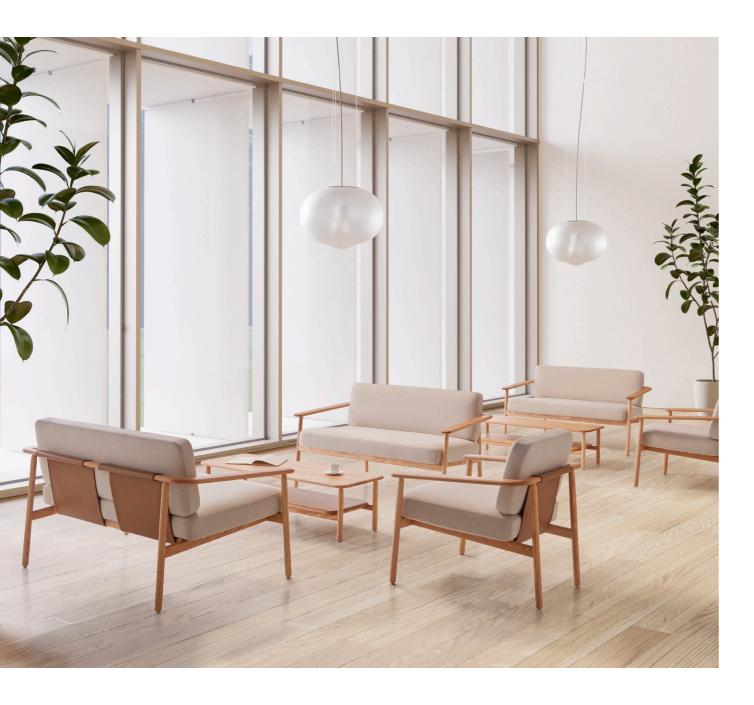

## The collection

Wudi is a collection of armchairs, benches and side tables for lounge areas that combine tradition and modernity through the use of wood. The armchair is a timeless and comfortable design, characterized by its expressive armrests. A backrest supported by a fabric stretched like a sail contributes to the light and relaxed spirit of the piece. The rounded solid wood structure radiates warmth and softens its image, while the upholstery and high-quality details lend it great elegance. The collection is completed with original upholstered benches and side tables that can be easily integrated into multiple spaces.