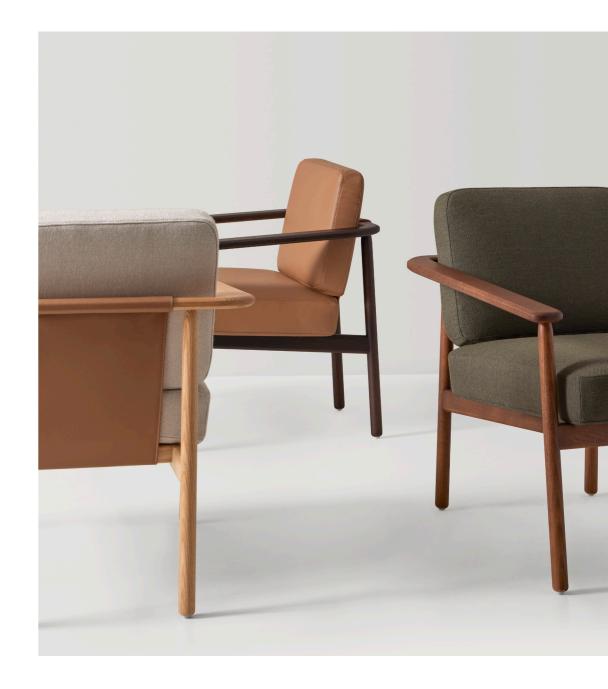

## The collection

Wudi is a collection of armchairs, benches and side tables for lounge areas that combine tradition and modernity through the use of wood. The armchair is a timeless and comfortable design, characterized by its expressive armrests. A backrest supported by a fabric stretched like a sail contributes to the light and relaxed spirit of the piece. The rounded solid wood structure radiates warmth and softens its image, while the upholstery and high-quality details lend it great elegance. The collection is completed with original upholstered benches and side tables that can be easily integrated into multiple spaces.