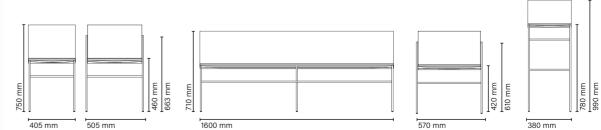

1600 mm

capdell

Seating

cappell

cappell

A collection

cappell

A collection

## Chair

460P Upholstered chair with oak shell and solid steel structure

460R Oak wood chair with solid steel structure

464P Upholstered lounge chair with oak shell and solid steel structure

464R Oak wood lounge chair with solid steel structure

Stool

469P Upholstered stool with oak shell and solid steel structure

469R Oak wood stool with solid steel structure

462P

Upholstered armchair with oak shell and solid steel structure

**462R** Oak wood armchair with solid steel structure

465P Upholstered bench with oak shell and solid steel structure

**465R** Oak wood bench with solid steel structure