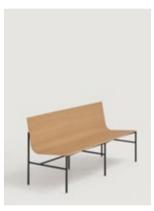

465P Upholstered bench with oak shell and solid steel structure

**465R** Oak wood bench with solid steel structure