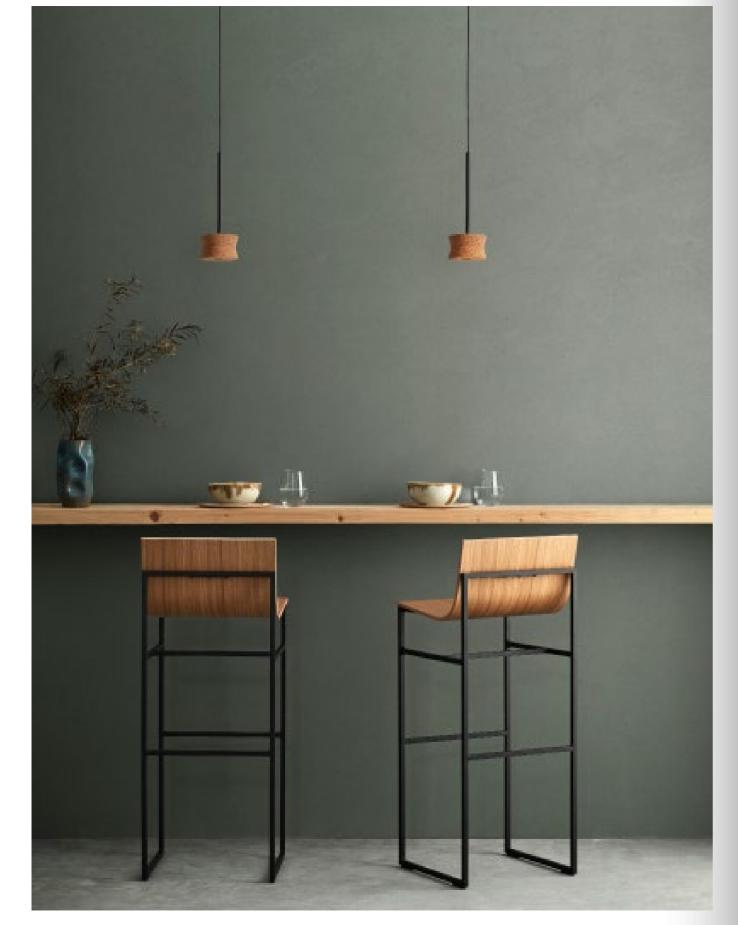

Design by Fran Silvestre

 ${\bf EN}$  Collection of chairs, armchairs, barstools and armchairs with straight lines of great visual lightness. Formed by the union of two elements, metal and wood, which together provide warmth and ergonomics. Designed by the architect Fran Silvestre, conceived as a sculptural piece for common spaces, hotels, restaurants, homes.

The steel tube structure is available in different colors, as well as the oak shell or, upholstered version for greater comfort.

Due to the characteristics of the metal and wood that compose it, they can be recycled, contributing to the circular economy.