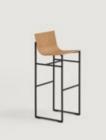

Stool

469P Upholstered stool with oak shell and solid steel structure

469R Oak wood stool with solid steel structure

462P

Upholstered armchair with oak shell and solid steel structure

**462R** Oak wood armchair with solid steel structure