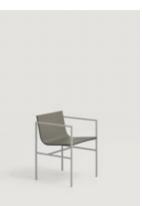

Design by Fran Silvestre

 ${\bf EN}$  Collection of chairs, armchairs, barstools and armchairs with straight lines of great visual lightness. Formed by the union of two elements, metal and wood, which together provide warmth and ergonomics. Designed by the architect Fran Silvestre, conceived as a sculptural piece for common spaces, hotels, restaurants, homes.

## Chair

460P Upholstered chair with oak shell and solid steel structure

460R Oak wood chair with solid steel structure

464P Upholstered lounge chair with oak shell and solid steel structure

464R Oak wood lounge chair with solid steel structure