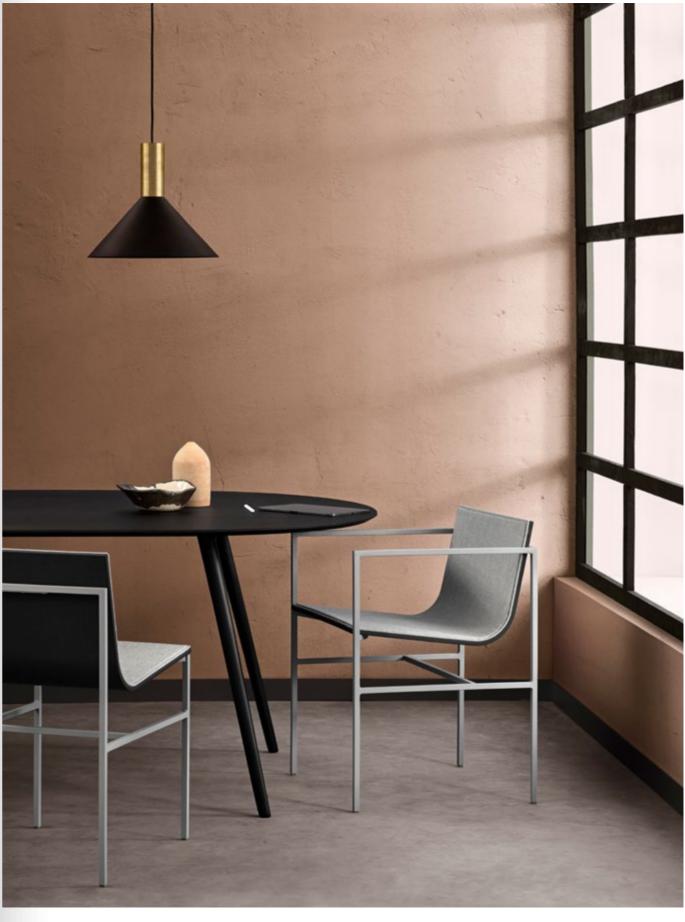

Design by Fran Silvestre

 ${\bf EN}$  Collection of chairs, armchairs, barstools and armchairs with straight lines of great visual lightness. Formed by the union of two elements, metal and wood, which together provide warmth and ergonomics. Designed by the architect Fran Silvestre, conceived as a sculptural piece for common spaces, hotels, restaurants, homes.

The steel tube structure is available in different colors, as well as the oak shell or, upholstered version for greater comfort.

Due to the characteristics of the metal and wood that compose it, they can be recycled, contributing to the circular economy.

## Chair

460P Upholstered chair with oak shell and solid steel structure

460R Oak wood chair with solid steel structure

464P Upholstered lounge chair with oak shell and solid steel structure

464R Oak wood lounge chair with solid steel structure