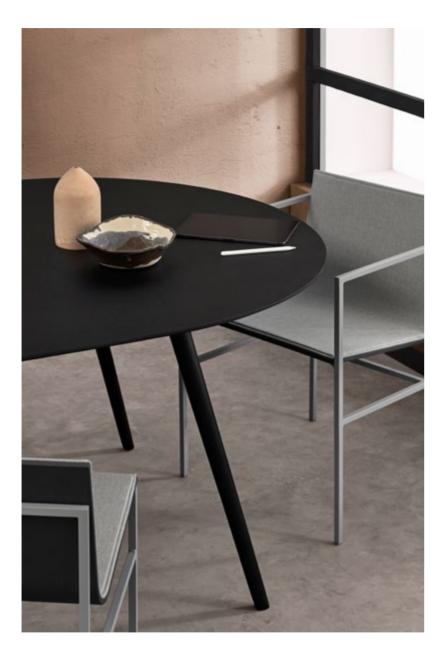

Design by Fran Silvestre

 ${\bf EN}$  Collection of chairs, armchairs, barstools and armchairs with straight lines of great visual lightness. Formed by the union of two elements, metal and wood, which together provide warmth and ergonomics. Designed by the architect Fran Silvestre, conceived as a sculptural piece for common spaces, hotels, restaurants, homes.

The steel tube structure is available in different colors, as well as the oak shell or, upholstered version for greater comfort.

Due to the characteristics of the metal and wood that compose it, they can be recycled, contributing to the circular economy.

## Chair

460P Upholstered chair with oak shell and solid steel structure

460R Oak wood chair with solid steel structure

464P Upholstered lounge chair with oak shell and solid steel structure

464R Oak wood lounge chair with solid steel structure