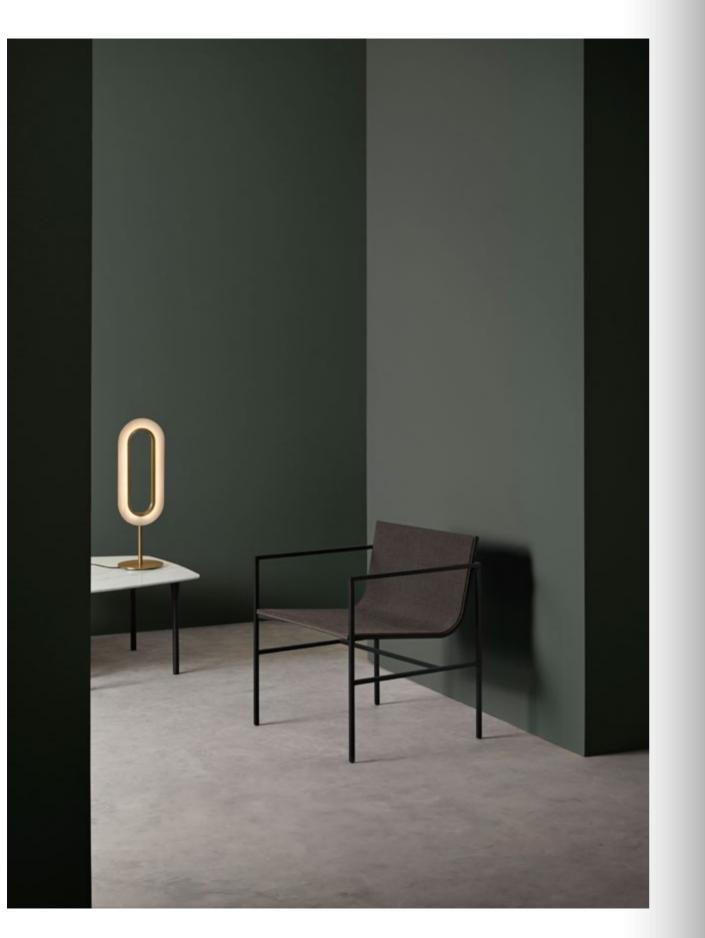

Design by Fran Silvestre

 ${\bf EN}$  Collection of chairs, armchairs, barstools and armchairs with straight lines of great visual lightness. Formed by the union of two elements, metal and wood, which together provide warmth and ergonomics. Designed by the architect Fran Silvestre, conceived as a sculptural piece for common spaces, hotels, restaurants, homes.

The steel tube structure is available in different colors, as well as the oak shell or, upholstered version for greater comfort.

Due to the characteristics of the metal and wood that compose it, they can be recycled, contributing to the circular economy.

## Chair

460P Upholstered chair with oak shell and solid steel structure

460R Oak wood chair with solid steel structure

464P Upholstered lounge chair with oak shell and solid steel structure

464R Oak wood lounge chair with solid steel structure