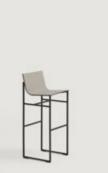

Stool

469P Upholstered stool with oak shell and solid steel structure

469R Oak wood stool with solid steel structure

462P

Upholstered armchair with oak shell and solid steel structure

**462R** Oak wood armchair with solid steel structure