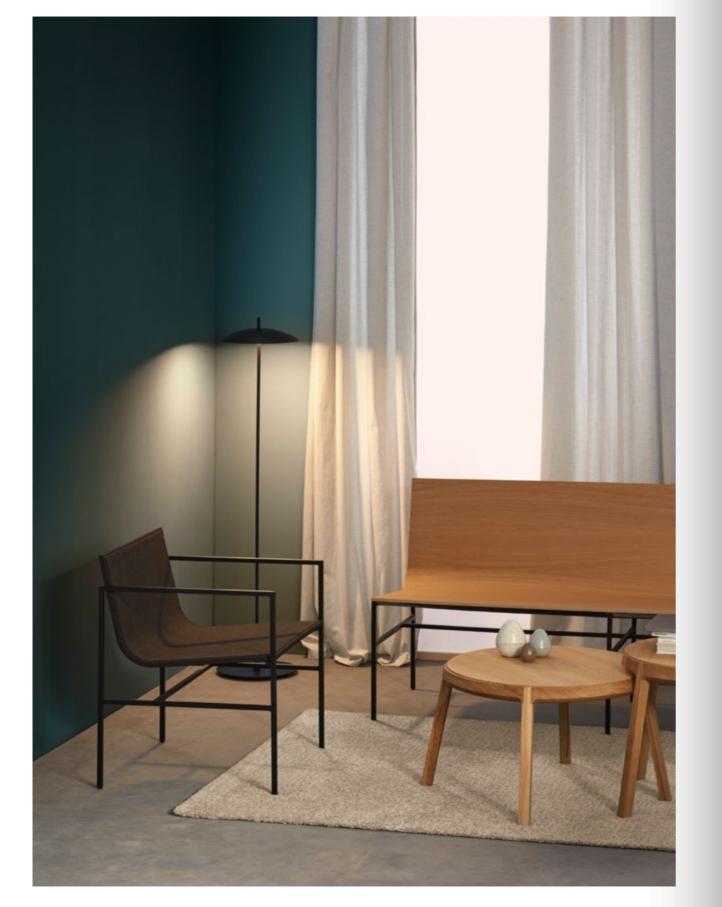

Design by Fran Silvestre

 ${\bf EN}$  Collection of chairs, armchairs, barstools and armchairs with straight lines of great visual lightness. Formed by the union of two elements, metal and wood, which together provide warmth and ergonomics. Designed by the architect Fran Silvestre, conceived as a sculptural piece for common spaces, hotels, restaurants, homes.

The steel tube structure is available in different colors, as well as the oak shell or, upholstered version for greater comfort.

Due to the characteristics of the metal and wood that compose it, they can be recycled, contributing to the circular economy.

## Chair

460P Upholstered chair with oak shell and solid steel structure

460R Oak wood chair with solid steel structure

464P Upholstered lounge chair with oak shell and solid steel structure

464R Oak wood lounge chair with solid steel structure

465P Upholstered bench with oak shell and solid steel structure

**465R** Oak wood bench with solid steel structure