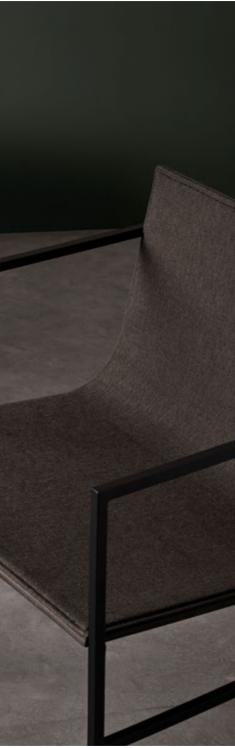

Design by Fran Silvestre

 ${\bf EN}$  Collection of chairs, armchairs, barstools and armchairs with straight lines of great visual lightness. Formed by the union of two elements, metal and wood, which together provide warmth and ergonomics. Designed by the architect Fran Silvestre, conceived as a sculptural piece for common spaces, hotels, restaurants, homes.

The steel tube structure is available in different colors, as well as the oak shell or, upholstered version for greater comfort.

Due to the characteristics of the metal and wood that compose it, they can be recycled, contributing to the circular economy.

## Chair

460P Upholstered chair with oak shell and solid steel structure

460R Oak wood chair with solid steel structure

464P Upholstered lounge chair with oak shell and solid steel structure

464R Oak wood lounge chair with solid steel structure