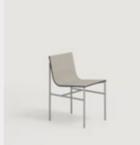

Design by Fran Silvestre

 ${\bf EN}$  Collection of chairs, armchairs, barstools and armchairs with straight lines of great visual lightness. Formed by the union of two elements, metal and wood, which together provide warmth and ergonomics. Designed by the architect Fran Silvestre, conceived as a sculptural piece for common spaces, hotels, restaurants, homes.

The steel tube structure is available in different colors, as well as the oak shell or, upholstered version for greater comfort.

Due to the characteristics of the metal and wood that compose it, they can be recycled, contributing to the circular economy.

## Chair

460P Upholstered chair with oak shell and solid steel structure

460R Oak wood chair with solid steel structure

464P Upholstered lounge chair with oak shell and solid steel structure

464R Oak wood lounge chair with solid steel structure