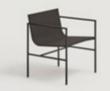

Stool

469P Upholstered stool with oak shell and solid steel structure

469R Oak wood stool with solid steel structure

462P

Upholstered armchair with oak shell and solid steel structure

**462R** Oak wood armchair with solid steel structure