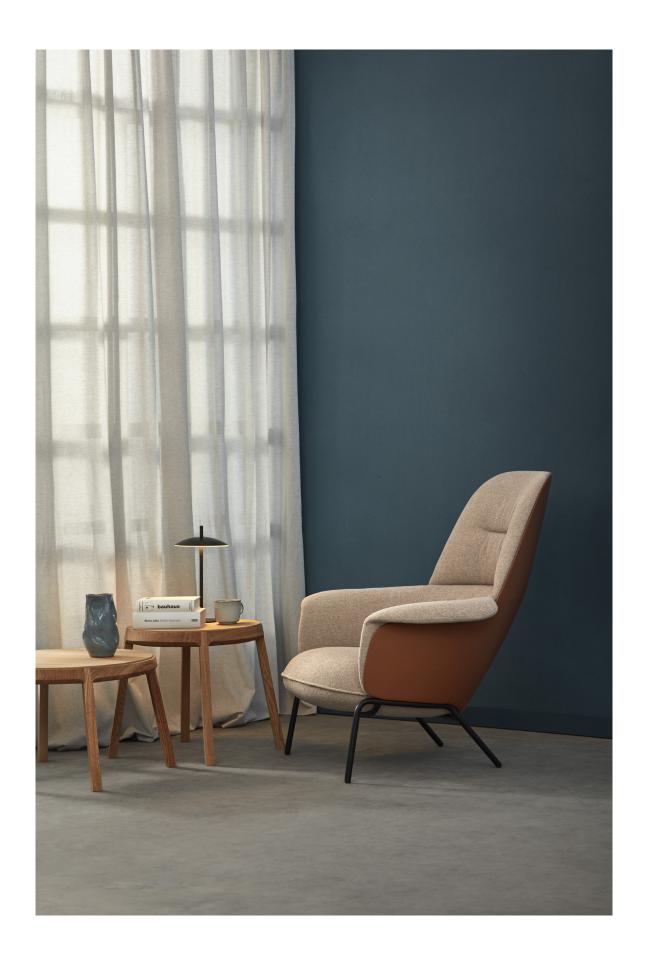

# ULIS COLLECTION

Design by Sebastian Hekner

The design of the Ulis Lounge adapts to both residential and contract spaces. Sebastian Herkner defines it as his idea of a modern comfort. The soft aesthetic formed to wrap and embrace, guarantees a comfortable and a reclining position at the same time, and make this product space friendly and welcoming. The legs can be made of black metallic tube or a rotating central foot, which combines metal and oak. It Is available in two heights.

## Fabric

The design of the lounge chair allows two different fabrics to be combined, one for the seat and the other for the shell that surrounds it. The price of the higher category fabric will apply

Capdell's catalogue finishes