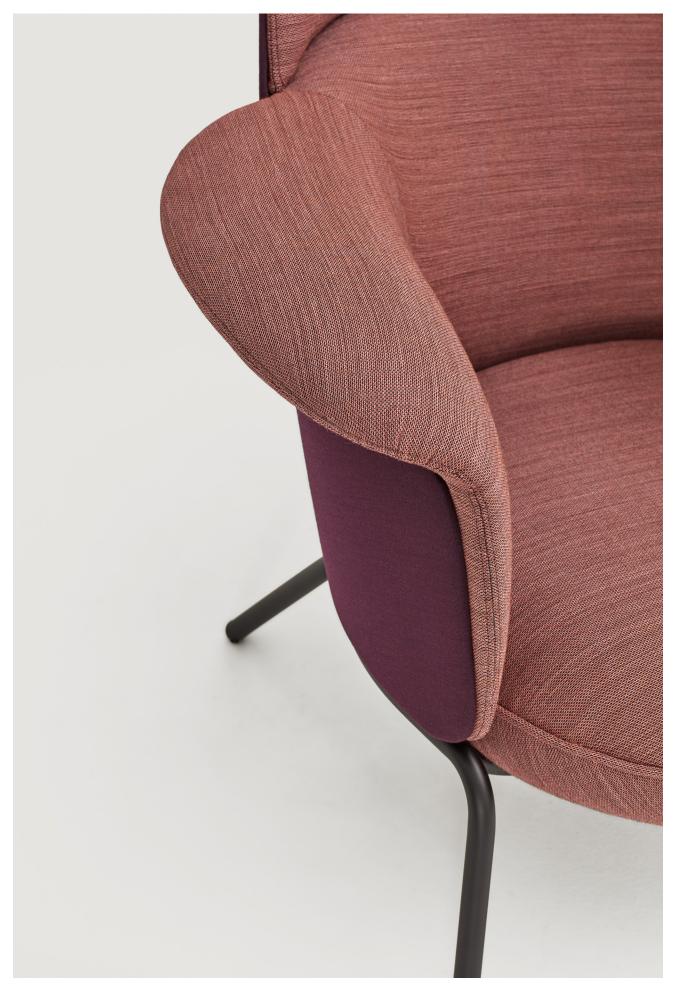

# ULIS COLLECTION

Design by Sebastian Hekner

The design of the Ulis Lounge adapts to both residential and contract spaces. Sebastian Herkner defines it as his idea of a modern comfort. The soft aesthetic formed to wrap and embrace, guarantees a comfortable and a reclining position at the same time, and make this product space friendly and welcoming. The legs can be made of black metallic tube or a rotating central foot, which combines metal and oak. It Is available in two heights.

## Fabric

The design of the lounge chair allows two different fabrics to be combined, one for the seat and the other for the shell that surrounds it. The price of the higher category fabric will apply

Capdell's catalogue finishes