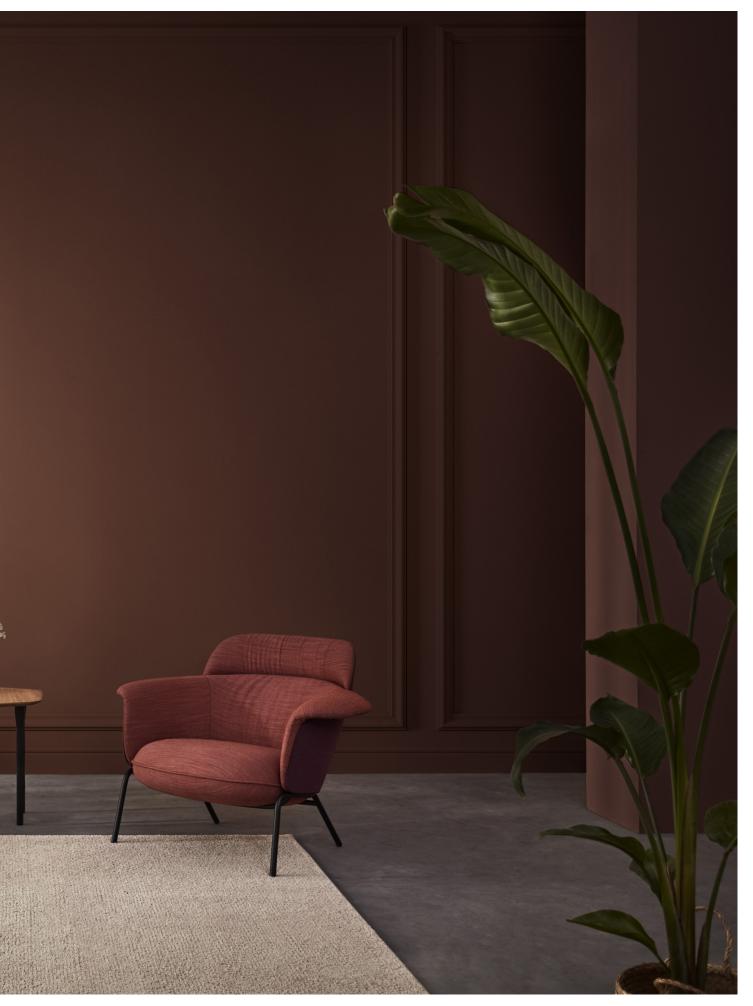

# ULIS COLLECTION

Design by Sebastian Hekner

The design of the Ulis Lounge adapts to both residential and contract spaces. Sebastian Herkner defines it as his idea of a modern comfort. The soft aesthetic formed to wrap and embrace, guarantees a comfortable and a reclining position at the same time, and make this product space friendly and welcoming. The legs can be made of black metallic tube or a rotating central foot, which combines metal and oak. It Is available in two heights.

## Fabric

The design of the lounge chair allows two different fabrics to be combined, one for the seat and the other for the shell that surrounds it. The price of the higher category fabric will apply

Capdell's catalogue finishes