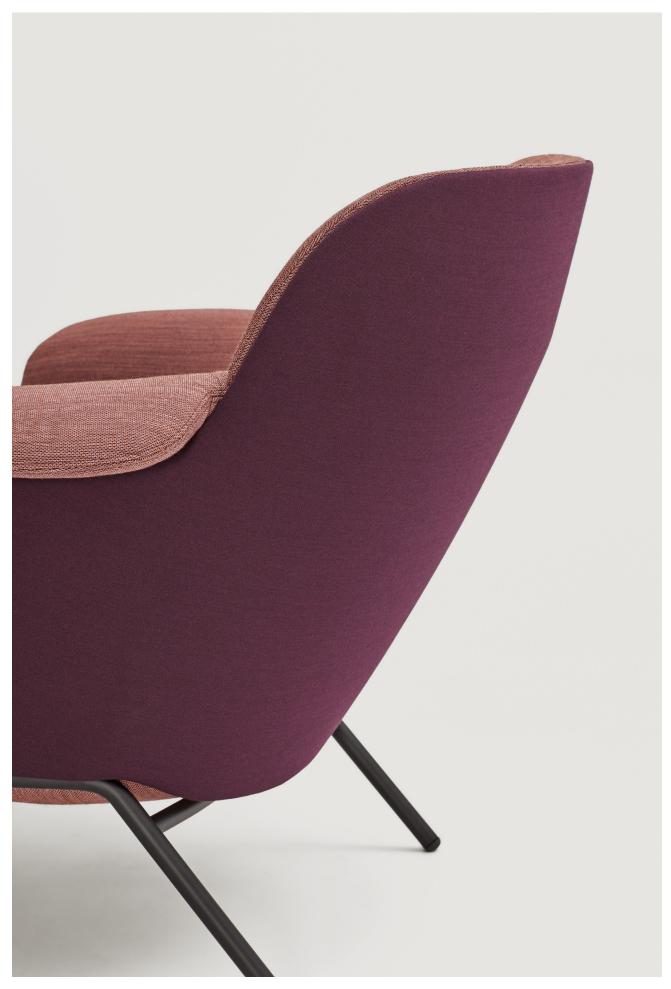

# ULIS COLLECTION

Design by Sebastian Hekner

The design of the Ulis Lounge adapts to both residential and contract spaces. Sebastian Herkner defines it as his idea of a modern comfort. The soft aesthetic formed to wrap and embrace, guarantees a comfortable and a reclining position at the same time, and make this product space friendly and welcoming. The legs can be made of black metallic tube or a rotating central foot, which combines metal and oak. It Is available in two heights.

## Fabric

The design of the lounge chair allows two different fabrics to be combined, one for the seat and the other for the shell that surrounds it. The price of the higher category fabric will apply

Capdell's catalogue finishes