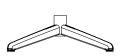

#### SHELL

High shell

Wooden base Metal base

Low shell

Metal base

#### **BASES OPTIONS**

Four-leg base in oak wood and powder-coated steel

Powder-coated steel base.