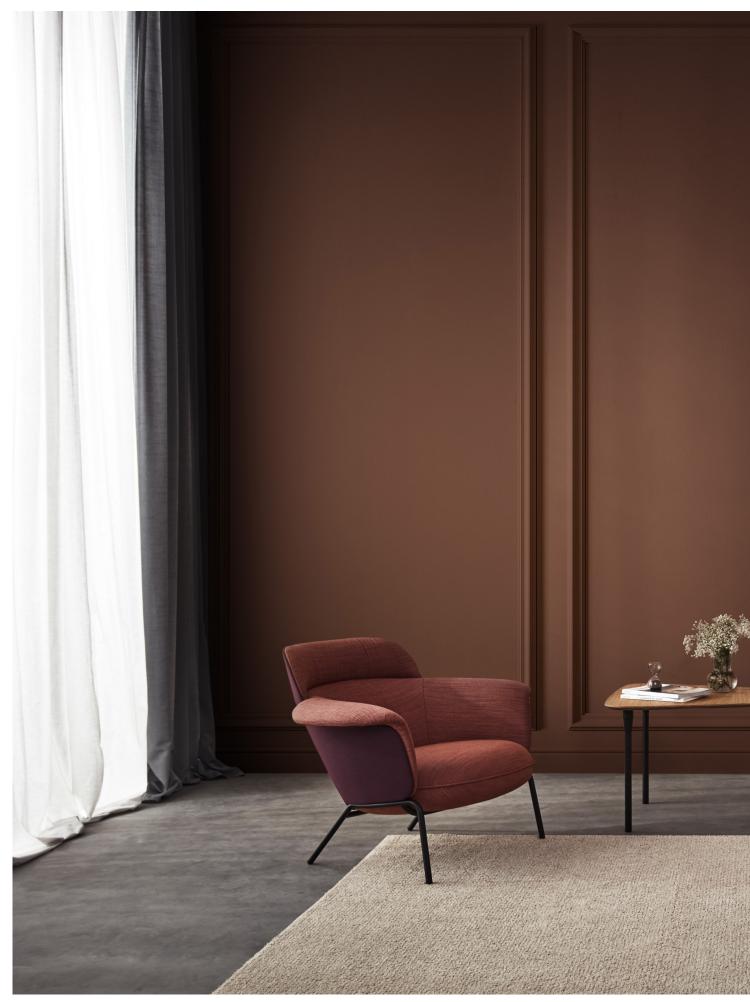

# ULIS COLLECTION

Design by Sebastian Hekner

The design of the Ulis Lounge adapts to both residential and contract spaces. Sebastian Herkner defines it as his idea of a modern comfort. The soft aesthetic formed to wrap and embrace, guarantees a comfortable and a reclining position at the same time, and make this product space friendly and welcoming. The legs can be made of black metallic tube or a rotating central foot, which combines metal and oak. It Is available in two heights.

## Fabric

The design of the lounge chair allows two different fabrics to be combined, one for the seat and the other for the shell that surrounds it. The price of the higher category fabric will apply

Capdell's catalogue finishes