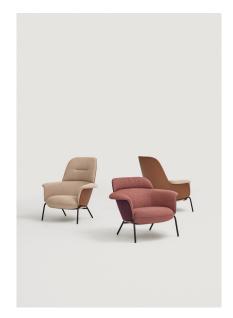

# ULIS COLLECTION

Design by Sebastian Hekner

The design of the Ulis Lounge adapts to both residential and contract spaces. Sebastian Herkner defines it as his idea of a modern comfort. The soft aesthetic formed to wrap and embrace, guarantees a comfortable and a reclining position at the same time, and make this product space friendly and welcoming. The legs can be made of black metallic tube or a rotating central foot, which combines metal and oak. It Is available in two heights.