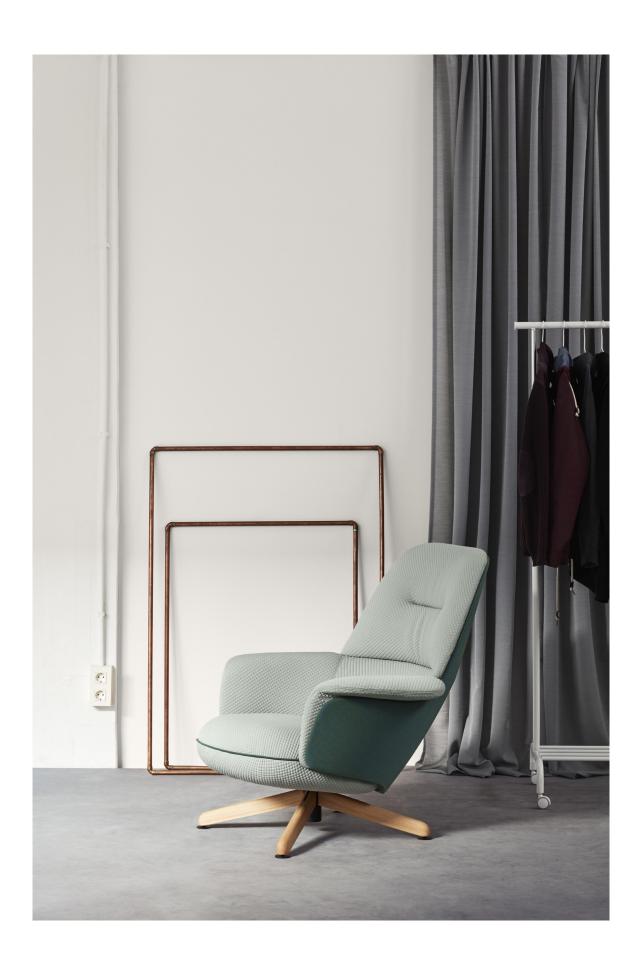

# ULIS COLLECTION

Design by Sebastian Hekner

The design of the Ulis Lounge adapts to both residential and contract spaces. Sebastian Herkner defines it as his idea of a modern comfort. The soft aesthetic formed to wrap and embrace, guarantees a comfortable and a reclining position at the same time, and make this product space friendly and welcoming. The legs can be made of black metallic tube or a rotating central foot, which combines metal and oak. It Is available in two heights.

#### **BASES OPTIONS**

Four-leg base in oak wood and powder-coated steel

Powder-coated steel base.