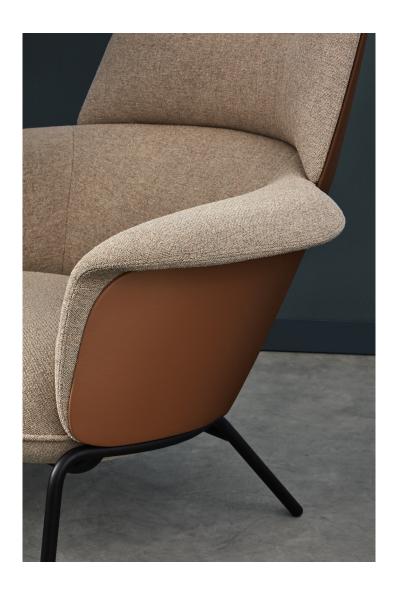

# ULIS COLLECTION

Design by Sebastian Hekner

The design of the Ulis Lounge adapts to both residential and contract spaces. Sebastian Herkner defines it as his idea of a modern comfort. The soft aesthetic formed to wrap and embrace, guarantees a comfortable and a reclining position at the same time, and make this product space friendly and welcoming. The legs can be made of black metallic tube or a rotating central foot, which combines metal and oak. It Is available in two heights.

## Fabric

The design of the lounge chair allows two different fabrics to be combined, one for the seat and the other for the shell that surrounds it. The price of the higher category fabric will apply

Capdell's catalogue finishes