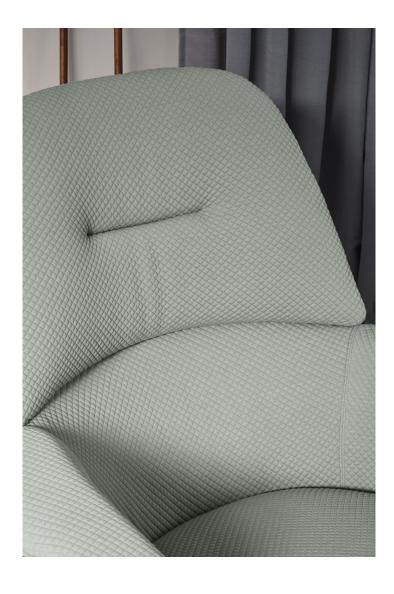

# ULIS COLLECTION

Design by Sebastian Hekner

The design of the Ulis Lounge adapts to both residential and contract spaces. Sebastian Herkner defines it as his idea of a modern comfort. The soft aesthetic formed to wrap and embrace, guarantees a comfortable and a reclining position at the same time, and make this product space friendly and welcoming. The legs can be made of black metallic tube or a rotating central foot, which combines metal and oak. It Is available in two heights.

## Fabric

The design of the lounge chair allows two different fabrics to be combined, one for the seat and the other for the shell that surrounds it. The price of the higher category fabric will apply

Capdell's catalogue finishes