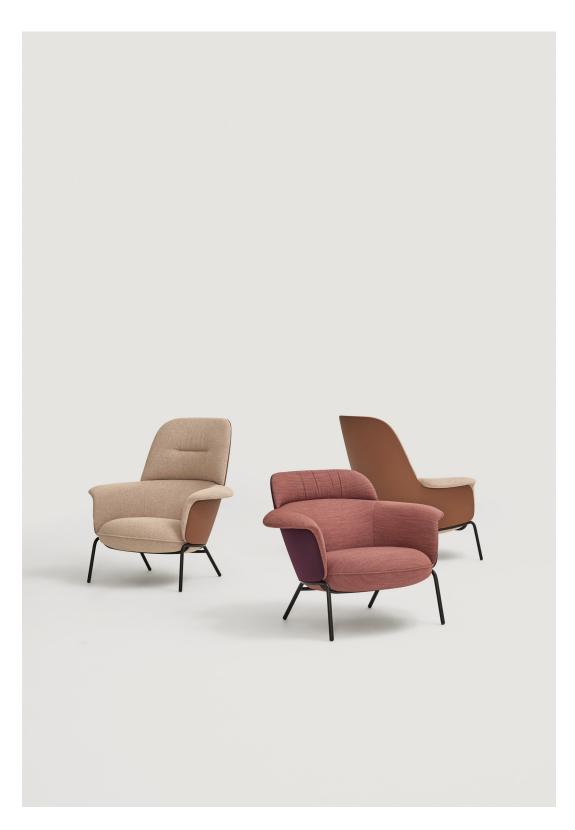

# ULIS COLLECTION

Design by Sebastian Hekner

The design of the Ulis Lounge adapts to both residential and contract spaces. Sebastian Herkner defines it as his idea of a modern comfort. The soft aesthetic formed to wrap and embrace, guarantees a comfortable and a reclining position at the same time, and make this product space friendly and welcoming. The legs can be made of black metallic tube or a rotating central foot, which combines metal and oak. It Is available in two heights.

#### SHELL

High shell

Wooden base Metal base

Low shell

Metal base

#### **BASES OPTIONS**

Four-leg base in oak wood and powder-coated steel

Powder-coated steel base.

## Fabric

The design of the lounge chair allows two different fabrics to be combined, one for the seat and the other for the shell that surrounds it. The price of the higher category fabric will apply

Capdell's catalogue finishes