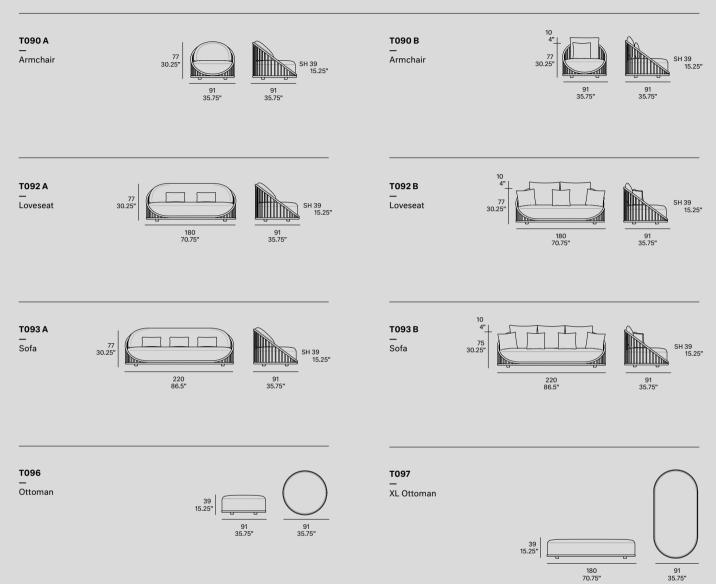

## cask

[en] Collection with structure made of peeled and tinted natural rattan of 34 mm/1.34" diameter. Backrest manufactured in peeled and tinted natural rattan of 20 mm/0.79" diameter. Finished with a three step water-based coating (dye, base coat and top coat) highly resistant to solar radiation thanks to UV filters. Possibility of customization through a wide variety of high performance technical fabrics. Protective caps with removable plastic-felt inserts.