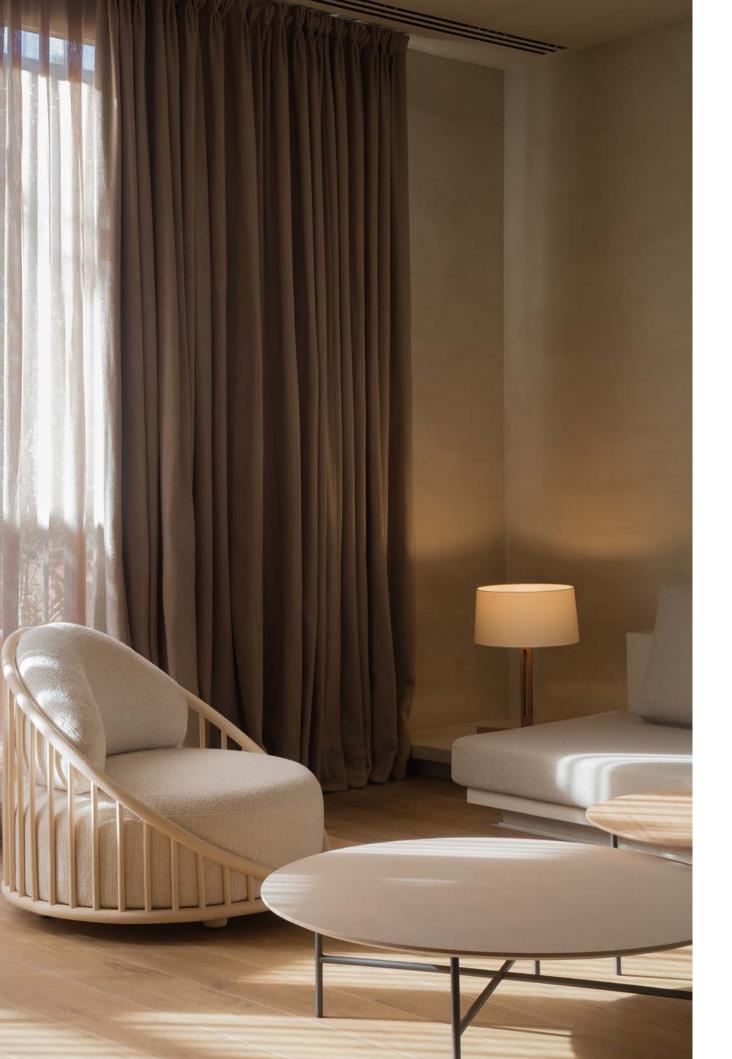

**cask** norm architects, 2021

[en] "The Cask lounge collection is a modern take on classic rattan furniture that is both elegant and embracing. The combination of geometrical simplicity and classic techniques makes a contemporary design that is novel and familiar at the same time. The construction consists of two simple circular rattan shapes forming a mesmerizing geometrical shape held up by a row of classic back ribs. The combination of circular rattan pieces, repetitive rib construction and soft upholstery brings an iconic presence to the design."

**093B Cask. Sofa / sofá 3 plazas.** R03 noce. Ascendent 040

## cask

[en] Collection with structure made of peeled and tinted natural rattan of 34 mm/1.34" diameter. Backrest manufactured in peeled and tinted natural rattan of 20 mm/0.79" diameter. Finished with a three step water-based coating (dye, base coat and top coat) highly resistant to solar radiation thanks to UV filters. Possibility of customization through a wide variety of high performance technical fabrics. Protective caps with removable plastic-felt inserts.