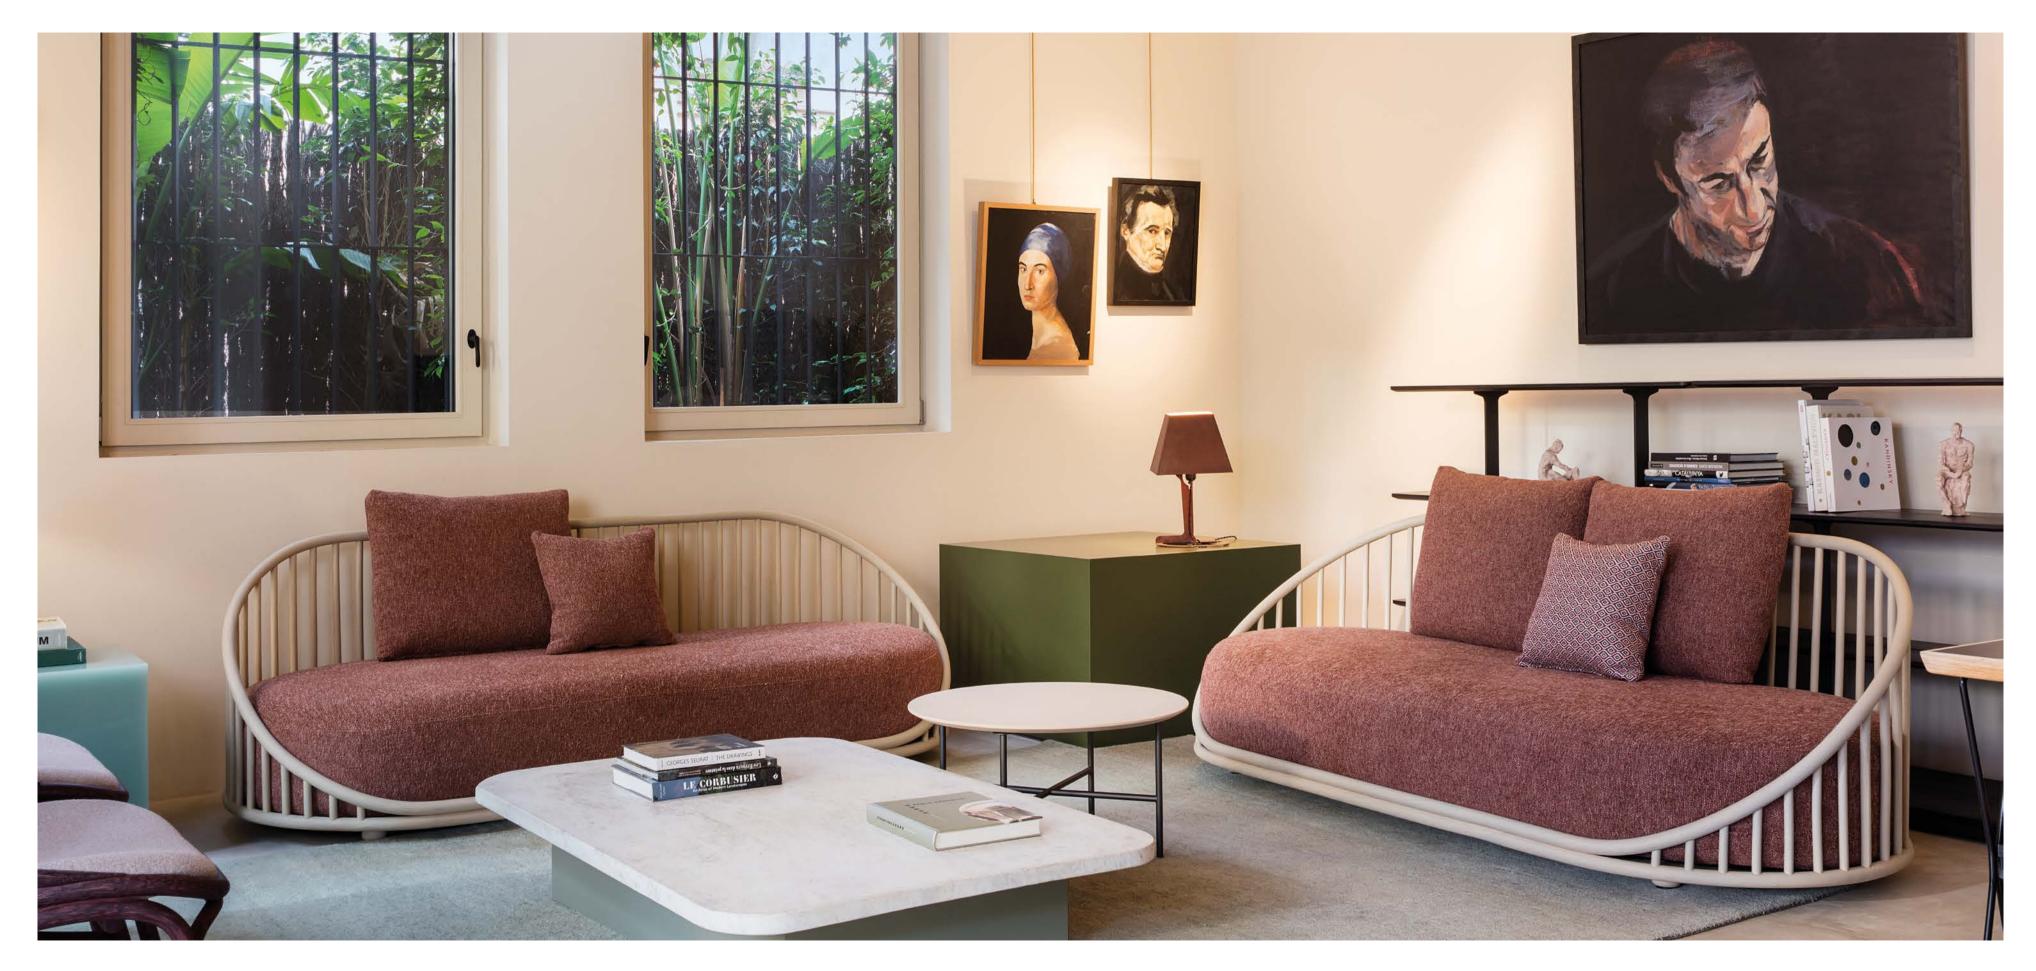

**cask** norm architects, 2021

[en] "The Cask lounge collection is a modern take on classic rattan furniture that is both elegant and embracing. The combination of geometrical simplicity and classic techniques makes a contemporary design that is novel and familiar at the same time. The construction consists of two simple circular rattan shapes forming a mesmerizing geometrical shape held up by a row of classic back ribs. The combination of circular rattan pieces, repetitive rib construction and soft upholstery brings an iconic presence to the design."

## cask

[en] Collection with structure made of peeled and tinted natural rattan of 34 mm/1.34" diameter. Backrest manufactured in peeled and tinted natural rattan of 20 mm/0.79" diameter. Finished with a three step water-based coating (dye, base coat and top coat) highly resistant to solar radiation thanks to UV filters. Possibility of customization through a wide variety of high performance technical fabrics. Protective caps with removable plastic-felt inserts.