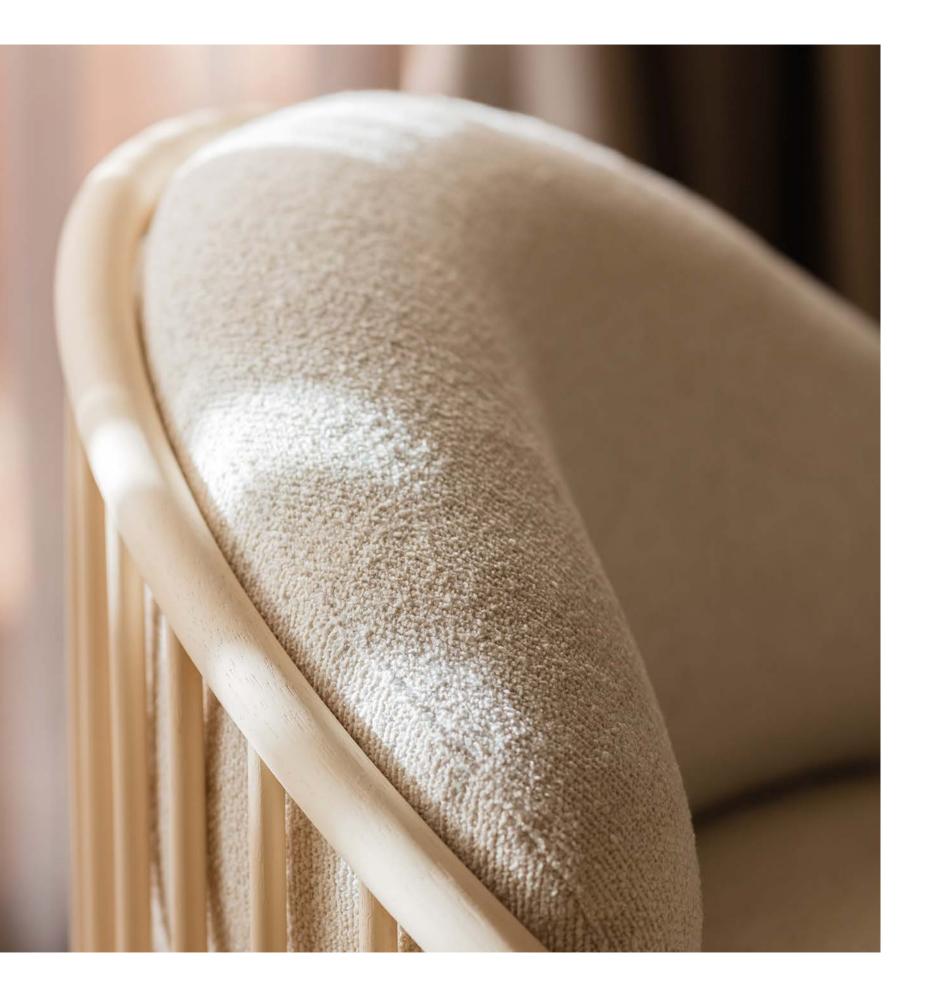

**cask** norm architects, 2021

[en] "The Cask lounge collection is a modern take on classic rattan furniture that is both elegant and embracing. The combination of geometrical simplicity and classic techniques makes a contemporary design that is novel and familiar at the same time. The construction consists of two simple circular rattan shapes forming a mesmerizing geometrical shape held up by a row of classic back ribs. The combination of circular rattan pieces, repetitive rib construction and soft upholstery brings an iconic presence to the design."

## cask

[en] Collection with structure made of peeled and tinted natural rattan of 34 mm/1.34" diameter. Backrest manufactured in peeled and tinted natural rattan of 20 mm/0.79" diameter. Finished with a three step water-based coating (dye, base coat and top coat) highly resistant to solar radiation thanks to UV filters. Possibility of customization through a wide variety of high performance technical fabrics. Protective caps with removable plastic-felt inserts.