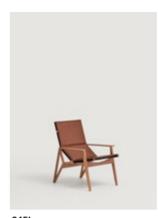

## Lounge

Lounge chair with beech wood frame. Handcrafted upholstery with suede leather

Lounge chair with beech wood frame. Upholstered using sailcloth, foam and fabric or leather