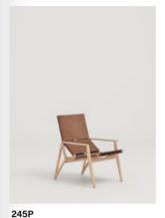

## Lounge

Lounge chair with beech wood frame. Handcrafted upholstery with suede leather

Lounge chair with beech wood frame. Upholstered using sailcloth, foam and fabric or leather