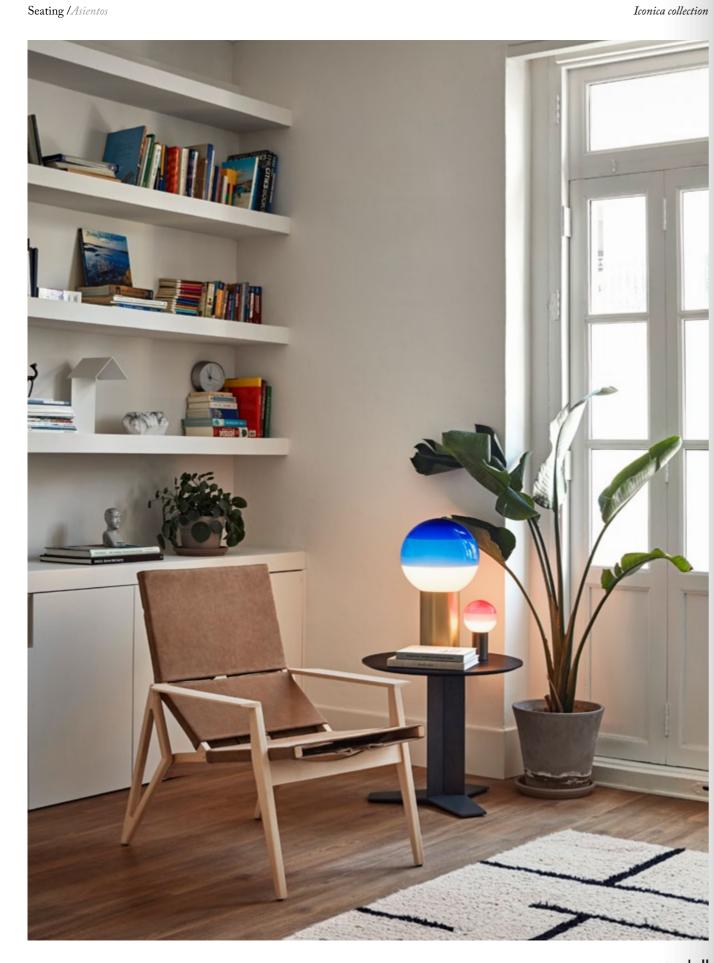

## ICONICA collection

Design by Gabriel Teixidó

The Iconica armchair is the result of the combination of aesthetics and functionality.

With a clear respect for tradition and local craftsmanship, it is upholstered with a braided system that uses top quality waterproof suede leather.

Its unique structure in solid beech wood is under PEFC certification, which guarantees that it comes from responsibly managed forests in accordance with the strictest environmental, social and economic requirements.

A piece that makes its presence impact the environment.