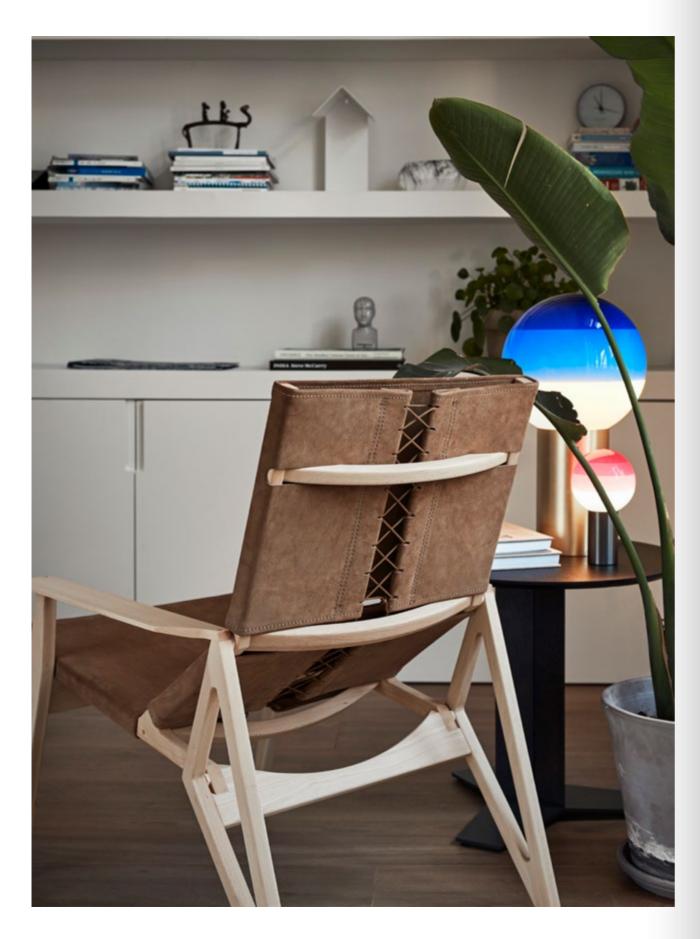

## ICONICA collection

Design by Gabriel Teixidó

The Iconica armchair is the result of the combination of aesthetics and functionality.

With a clear respect for tradition and local craftsmanship, it is upholstered with a braided system that uses top quality waterproof suede leather.

Its unique structure in solid beech wood is under PEFC certification, which guarantees that it comes from responsibly managed forests in accordance with the strictest environmental, social and economic requirements.

A piece that makes its presence impact the environment.