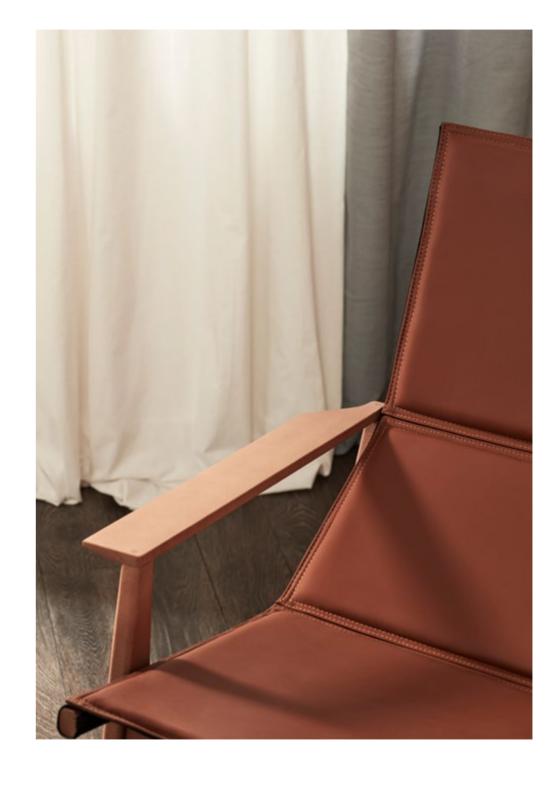

## Lounge

Lounge chair with beech wood frame. Handcrafted upholstery with suede leather

Lounge chair with beech wood frame. Upholstered using sailcloth, foam and fabric or leather