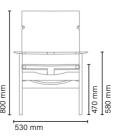

## Lounge

Lounge chair with beech wood frame. Handcrafted upholstery with suede leather

Lounge chair with beech wood frame. Upholstered using sailcloth, foam and fabric or leather