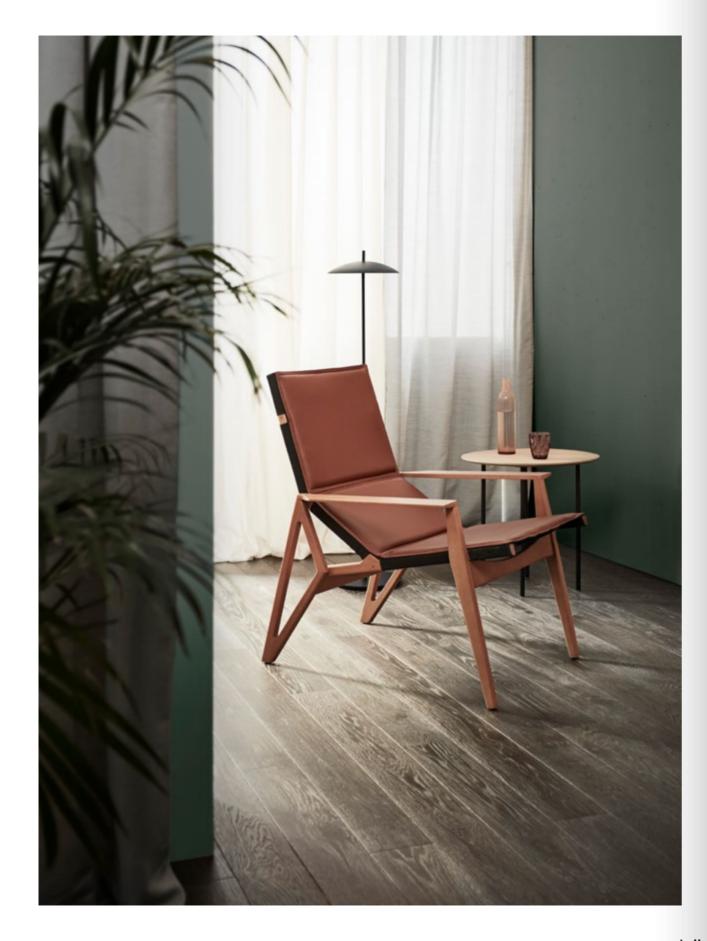

## Lounge

Lounge chair with beech wood frame. Handcrafted upholstery with suede leather

Lounge chair with beech wood frame. Upholstered using sailcloth, foam and fabric or leather