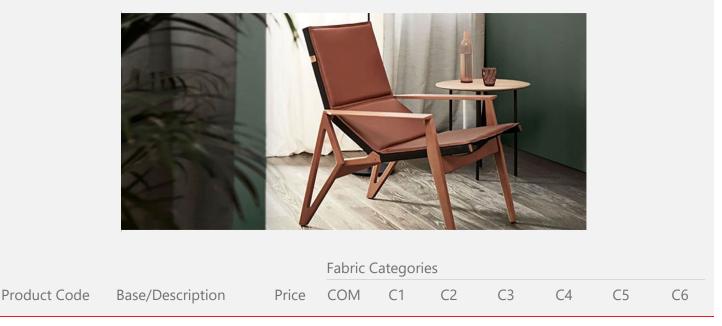

## Tusch Seating International

Manufacturer: Capdell, Spain

Price List

02-Jan-24

Armchair in solid beech wood frame and premium leather or suede upholstery

Lounge chair with solid beech wood frame. Handcrafted upholstery with a braided system using premium grain leather

## Iconica

Manufacturer: Capdell, Spain

|              |                  |       | Fabric Categories |    |    |    |    |    |    |
|--------------|------------------|-------|-------------------|----|----|----|----|----|----|
| Product Code | Base/Description | Price | COM               | C1 | C2 | C3 | C4 | C5 | C6 |

Lounge chair with solid beech wood frame. Traditional upholstery using sailcloth, foam and fabric or leather COM: 70 cm - 0.8 yds

| 245L | Beech wood | - | \$2,199 | \$2,313 | \$2,406 | \$2,556 | \$2,661 | \$2,811 | \$2,904 |
|------|------------|---|---------|---------|---------|---------|---------|---------|---------|
|      |            |   | * 1 0   |         |         |         |         |         |         |