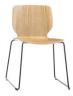

Stackable chair with wooden shell and round steel rod sled frame.

| NIM0010 | Colours M1 | \$759 | \$831 | \$831 | \$876 |
|---------|------------|-------|-------|-------|-------|
| NIM0010 | Colours M2 | \$780 | \$852 | \$852 | \$897 |
| NIM0010 | Chrome     | \$813 | \$885 | \$885 | \$930 |

Stackable chair with wooden shell and round steel tube 4 leg frame.

| NIM0020 | Colours M1 | \$726 | \$798 | \$798 | \$843 |
|---------|------------|-------|-------|-------|-------|
| NIM0020 | Colours M2 | \$747 | \$819 | \$819 | \$864 |
| NIM0020 | Chrome     | \$765 | \$837 | \$837 | \$882 |