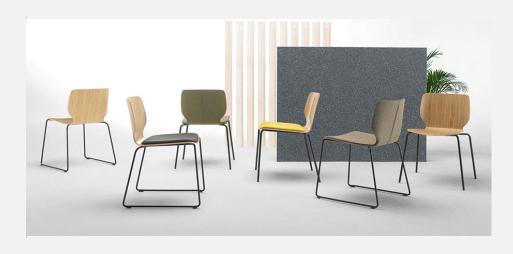

Nim Manufacturer: Inclass, Spain

Product

Fabric Categories

Code Base Description Price G2/COM

M G3

G5

G4

G6 G7

G10

G11

Multipurpose chairs in mono-shells with seats in beech and oak veneer or fully upholstered in two versions

Stackable chair with upholstered shell and round steel rod sled frame.

COM: 90 cm - 1 yds