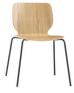

Nim Manufacturer: Inclass, Spain

| Dradust         |      |             | Wooden shell                    |                               |                             |                             |  |
|-----------------|------|-------------|---------------------------------|-------------------------------|-----------------------------|-----------------------------|--|
| Product<br>Code | Base | Description | <b>Beech</b><br>natural/stained | <b>Oak</b><br>natural/stained | <b>Lacquered</b> colours W1 | <b>Lacquered</b> colours W2 |  |

Stackable chair with wooden shell and round steel rod sled frame.

| NIM0010 | Colours M1 | \$759 | \$831 | \$831 | \$876 |
|---------|------------|-------|-------|-------|-------|
| NIM0010 | Colours M2 | \$780 | \$852 | \$852 | \$897 |
| NIM0010 | Chrome     | \$813 | \$885 | \$885 | \$930 |

Stackable chair with wooden shell and round steel tube 4 leg frame.

| NIM0020 | Colours M1 | \$726 | \$798 | \$798 | \$843 |
|---------|------------|-------|-------|-------|-------|
| NIM0020 | Colours M2 | \$747 | \$819 | \$819 | \$864 |
| NIM0020 | Chrome     | \$765 | \$837 | \$837 | \$882 |