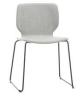

Stackable chair with upholstered shell round steel tube 4 leg frame.

COM: 90 cm - 1 yds

| NIM0120 | Colours M1 | \$873 | \$924 | \$966 \$1,09   | 2 \$1,200 | \$1,305 | \$1,239 | \$1,446 |
|---------|------------|-------|-------|----------------|-----------|---------|---------|---------|
| NIM0120 | Colours M2 | \$894 | \$945 | \$987 \$1,11   | 3 \$1,221 | \$1,326 | \$1,260 | \$1,467 |
| NIM0120 | Chrome     | \$915 | \$966 | \$1,008 \$1,13 | 4 \$1,242 | \$1,347 | \$1,281 | \$1,488 |

Stackable chair with wooden shell and round steel tube 4 leg frame.

| NIM0020 | Colours M1 | \$726 | \$798 | \$798 | \$843 |
|---------|------------|-------|-------|-------|-------|
| NIM0020 | Colours M2 | \$747 | \$819 | \$819 | \$864 |
| NIM0020 | Chrome     | \$765 | \$837 | \$837 | \$882 |