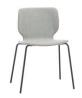

| NIM0110 | Colours M1 | \$906 | \$957   | \$999   | \$1,125 | \$1,233 | \$1,338 | \$1,272 | \$1,479 |
|---------|------------|-------|---------|---------|---------|---------|---------|---------|---------|
| NIM0110 | Colours M2 | \$927 | \$978   | \$1,020 | \$1,146 | \$1,254 | \$1,359 | \$1,293 | \$1,500 |
| NIM0110 | Chrome     | \$960 | \$1,011 | \$1,053 | \$1,179 | \$1,287 | \$1,392 | \$1,326 | \$1,533 |

Stackable chair with wooden shell and round steel rod sled frame.

| NIM0010 | Colours M1 | \$759 | \$831 | \$831 | \$876 |
|---------|------------|-------|-------|-------|-------|
| NIM0010 | Colours M2 | \$780 | \$852 | \$852 | \$897 |
| NIM0010 | Chrome     | \$813 | \$885 | \$885 | \$930 |