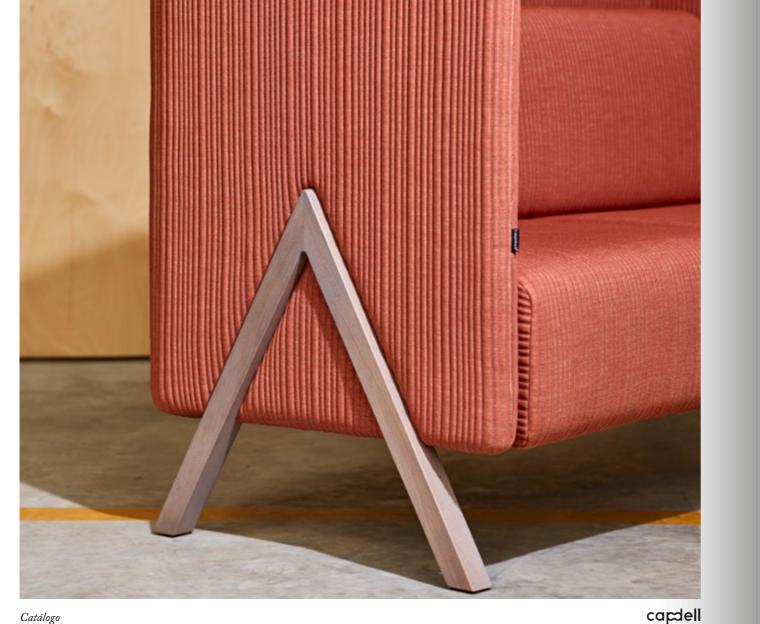

cappell

800

710 mm

1320 mm

Sofas & Benches / Sofás y Bancos

430

Vision collection

cappell