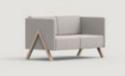

Design by Fiorenzo Dorigo

Vision, collection of seats for waiting, relaxing or working. The shape of the backrests -high or low- creates reserved areas for intimate and quiet moments or for discreet business meetings. The structures on both sides give Vision personality and a very special look. The seat of the Vision is removable.

## VISION collection

Sofas

570 Upholstered one seat sofa with beech wood legs 570S Upholstered two seat sofa with beech wood legs

Catálogo

capdell

Sofas & Benches / Sofás y Bancos