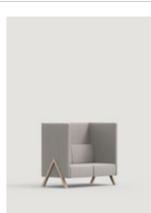

Design by Fiorenzo Dorigo

Vision, collection of seats for waiting, relaxing or working. The shape of the backrests -high or low- creates reserved areas for intimate and quiet moments or for discreet business meetings. The structures on both sides give Vision personality and a very special look. The seat of the Vision is removable.



cappell

800

710 mm

1320 mm

Sofas & Benches / Sofás y Bancos





430

Vision collection



cappell

Sofas & Benches / Sofás y Bancos

Catalogue

Vision collection

## VISION collection

Sofas





570 Upholstered one seat sofa with beech wood legs 570S Upholstered two seat sofa with beech wood legs



Catálogo

capdell

Sofas & Benches / Sofás y Bancos



## 570SA

Upholstered two seat sofa with beech wood legs. High back