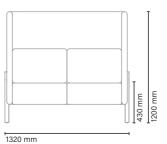

Design by Fiorenzo Dorigo

Vision, collection of seats for waiting, relaxing or working. The shape of the backrests -high or low- creates reserved areas for intimate and quiet moments or for discreet business meetings. The structures on both sides give Vision personality and a very special look. The seat of the Vision is removable.

## 570SA

Upholstered two seat sofa with beech wood legs. High back