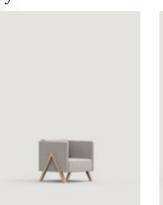

Design by Fiorenzo Dorigo

Vision, collection of seats for waiting, relaxing or working. The shape of the backrests -high or low- creates reserved areas for intimate and quiet moments or for discreet business meetings. The structures on both sides give Vision personality and a very special look. The seat of the Vision is removable.

## VISION collection

Sofas

570 Upholstered one seat sofa with beech wood legs 570S Upholstered two seat sofa with beech wood legs

Catálogo

capdell

Sofas & Benches / Sofás y Bancos