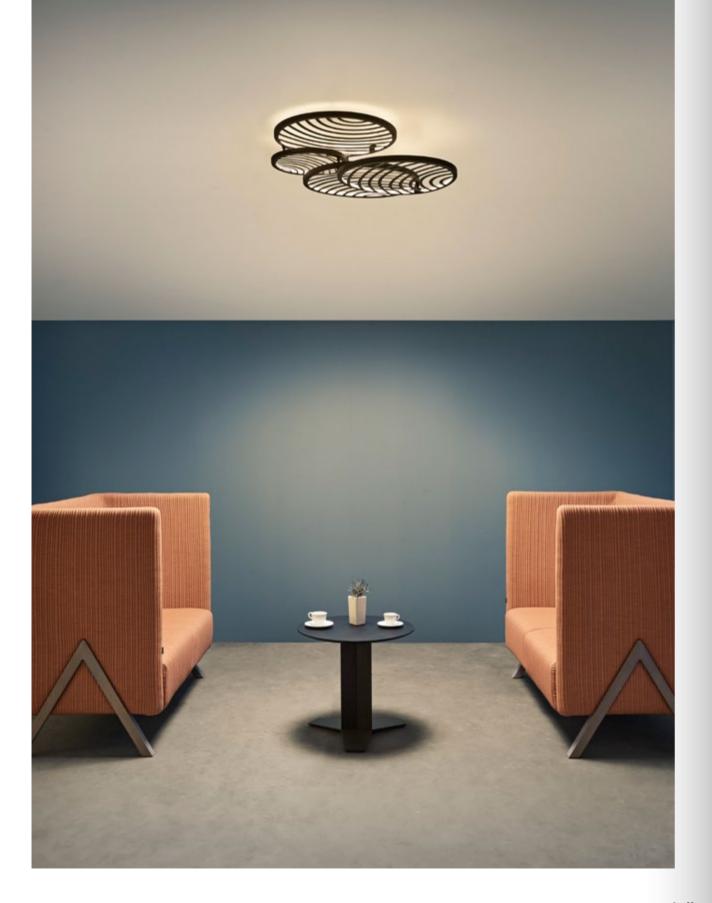

Design by Fiorenzo Dorigo

Vision, collection of seats for waiting, relaxing or working. The shape of the backrests -high or low- creates reserved areas for intimate and quiet moments or for discreet business meetings. The structures on both sides give Vision personality and a very special look. The seat of the Vision is removable.

Sofas & Benches / Sofás y Bancos

Catalogue

Vision collection