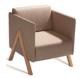

## Upholstered armchairs and sofas

Upholstered one seat sofa with beech wood legs COM: 370 cm - 4.1 yds

Beech wood 570

\$3,630

\$4,095

\$4,482

\$5,100

\$5,526 \$6,144