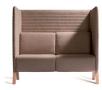

## **Tusch Seating International**

 Vision
 Manufacturer: Capdell, Spain

 Product Code
 Base/Description

 COM
 C1
 C2
 C3
 C4
 C5
 C6

Upholstered two seat sofa with beech wood legs. High back COM: 875 cm - 9.6 yds

**570SA** Beech wood \$7,203 \$7,434 \$9,114 \$10,500 \$11,454 \$12,843 \$13,710

COM Orders are subject to following charges per manufacturer: \$18 per yard (any fabric) - Minimum: \$200.

Tusch Seating International Inc.T 416.368.6100251 Bartley Dr. Unit #4F 416.368.4477Toronto, ON M4A 2N7 CanadaT 888.368.6101www.tuschseating.cominfo@tuschseating.com