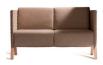

\$6,531

Upholstered two seat sofa with beech wood legs COM: 575 cm - 6.3 yds

570S

Beech wood

\$5,097

\$5,823 \$6,429

\$7,401

\$8,067 \$9,036