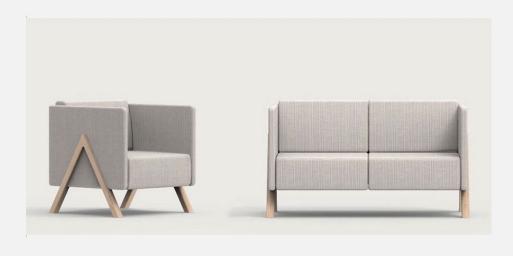

## Upholstered armchairs and sofas

Upholstered one seat sofa with beech wood legs COM: 370 cm - 4.1 yds

Beech wood 570

\$3,630

\$4,095

\$4,482

\$5,100

\$5,526 \$6,144

\$6,531

Upholstered two seat sofa with beech wood legs COM: 575 cm - 6.3 yds

570S

Beech wood

\$5,097

\$5,823 \$6,429

\$7,401

\$8,067 \$9,036