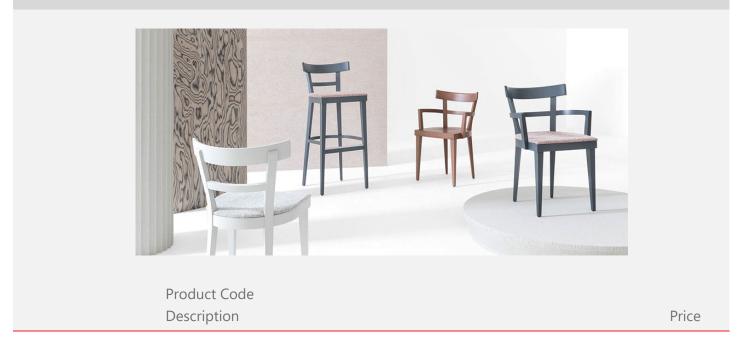

### Cafe

Manufacturer: Billiani, Italy

Side and armchair in stained or lacquered solid beech, with wooden or upholstered seat

#### 460

Side Chair - Stained Beech

| Stained Beech                               | \$1,056 |
|---------------------------------------------|---------|
| RAL/NCS coloured stain or lacquer surcharge | \$87    |

#### 460/I

Side Chair - Stained beech frame, upholstered seat COM: 28 cm - 0.31 yds

| Upholstered with Tailored fabric            | \$1,377 |
|---------------------------------------------|---------|
| Upholstered with Select fabric              | \$1,284 |
| Upholstered with Essential fabric           | \$1,236 |
| COM                                         | \$1,209 |
| RAL/NCS coloured stain or lacquer surcharge | \$87    |