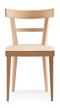

#### 460

Side Chair - Stained Beech

| Stained Beech                               | \$1,056 |
|---------------------------------------------|---------|
| RAL/NCS coloured stain or lacquer surcharge | \$87    |