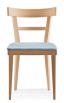

#### 460/I

Side Chair - Stained beech frame, upholstered seat COM: 28 cm - 0.31 yds

| Upholstered with Tailored fabric            | \$1,377 |
|---------------------------------------------|---------|
| Upholstered with Select fabric              | \$1,284 |
| Upholstered with Essential fabric           | \$1,236 |
| COM                                         | \$1,209 |
| RAL/NCS coloured stain or lacquer surcharge | \$87    |