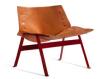

## Lounge Chair with a steel plate or rod structure and upholstered in leather or wool

Lounge chair with metal structure and premium leather seat

517V Epoxy powder-coated \$5,367

Lounge chair with metal structure and premium waterproof suede leather seat