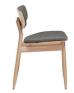

COM: 45 cm - 0.5 yds

| 500P  | Beech wood | \$2,223 | \$2,286 | \$2,340 | \$2,424 | \$2,481 | \$2,565 | \$2,616 |
|-------|------------|---------|---------|---------|---------|---------|---------|---------|
| 500RP | Oak wood   | \$2,502 | \$2,565 | \$2,616 | \$2,700 | \$2,757 | \$2,841 | \$2,895 |