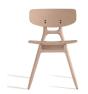

Chair with solid beech or oak wood base and beech plywood seat and backrest

| 500M  | Beech wood | \$1,974 |
|-------|------------|---------|
| 500RM | Oak wood   | \$2,250 |

Semi upholstered armchair with solid beech or oak wood base and beech plywood backrest