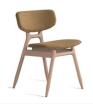

## **Tusch Seating International**

Fabric Categories

Product Code
Base/Description
COM
C1
C2
C3
C4
C5
C6

Upholstered chair with solid beech or oak wood base COM: 55 cm - 0.61 yds

| 500T  | Beech wood | \$1,983 | \$2,058 | \$2,121 | \$2,220 | \$2,289 | \$2,388 | \$2,451 |
|-------|------------|---------|---------|---------|---------|---------|---------|---------|
| 500RT | Oak wood   | \$2,184 | \$2,259 | \$2,322 | \$2,421 | \$2,490 | \$2,592 | \$2,655 |