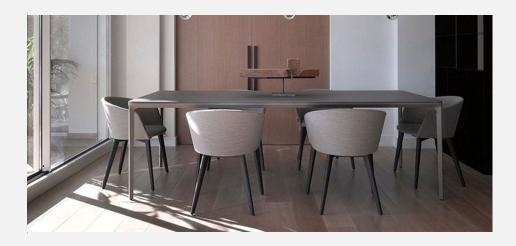

## **Tusch Seating International**

Moon

Manufacturer: Capdell, Spain

**Fabric Categories** 

Product Code

Base/Description

COM

C1

C2

C3

C4

C5

C6

Fully upholstered dining and café chairs with three different base options

Upholstered chair with solid steel sled base structure COM: 115 cm - 1.26 yds

663PTN

Epoxy powder-coated

\$1,335

\$1,485

\$1,611

\$1,812

\$1,950 \$2,151

\$2,277

Upholstered chair with solid steel 4-leg structure

COM: 115 cm - 1.26 yds

663TNS

Epoxy powder-coated

\$1,416

\$1,566

\$1,692

\$1,893

\$2,031 \$2,229

\$2,355

663MD4

Upholstered chair with solid beech or oak wood base

COM: 115 cm - 1.26 yds

Beech wood

\$1,590

\$1,740 \$1,866 \$2,067

\$2,205 \$2,406

\$2,532

## **Tusch Seating International**

Moon

Fabric Categories

Product Code Base/Description

COM C1 C2 C3 C4 C5 C6

Upholstered chair with solid beech or oak wood base COM: 115 cm - 1.26 yds

663RMD4 Oak wood \$1,845 \$1,995 \$2,121 \$2,322 \$2,460 \$2,661 \$2,787