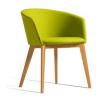

\$2,355

663MD4

Upholstered chair with solid beech or oak wood base

COM: 115 cm - 1.26 yds

Beech wood

\$1,590

\$1,740 \$1,866 \$2,067

\$2,205 \$2,406

\$2,532

## **Tusch Seating International**

Moon

Fabric Categories

Product Code Base/Description

COM C1 C2 C3 C4 C5 C6

Upholstered chair with solid beech or oak wood base COM: 115 cm - 1.26 yds

663RMD4 Oak wood \$1,845 \$1,995 \$2,121 \$2,322 \$2,460 \$2,661 \$2,787