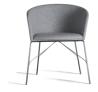

Epoxy powder-coated

\$1,335

\$1,485

\$1,611

\$1,812

\$1,950 \$2,151

\$2,277

Upholstered chair with solid steel 4-leg structure

COM: 115 cm - 1.26 yds

663TNS

Epoxy powder-coated

\$1,416

\$1,566

\$1,692

\$1,893

\$2,031 \$2,229