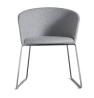

C2

C3

C4

C5

C6

Fully upholstered dining and café chairs with three different base options

Upholstered chair with solid steel sled base structure COM: 115 cm - 1.26 yds

663PTN

Epoxy powder-coated

\$1,335

\$1,485

\$1,611

\$1,812

\$1,950 \$2,151

\$2,277

Upholstered chair with solid steel 4-leg structure